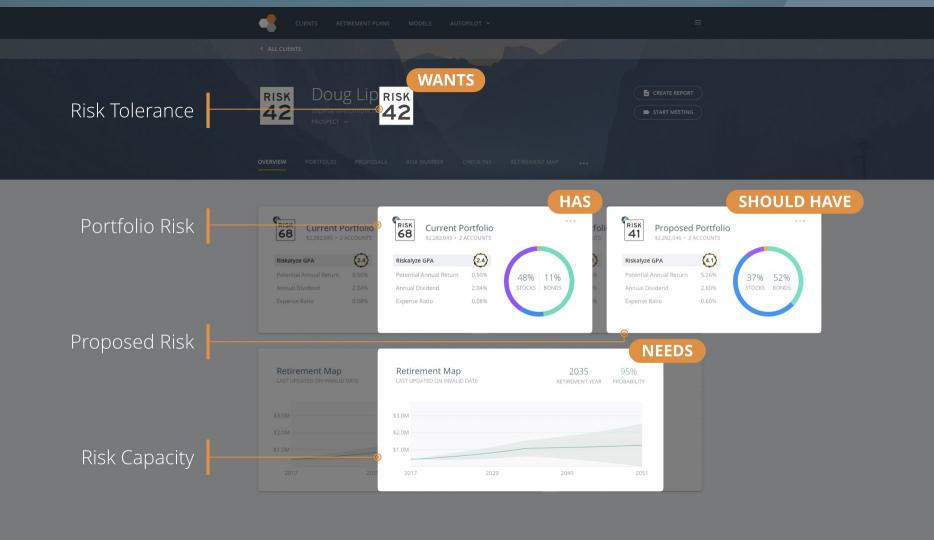

### It all starts with The Risk Number ®

It's the foundation of the world's First Risk Alignment Platform