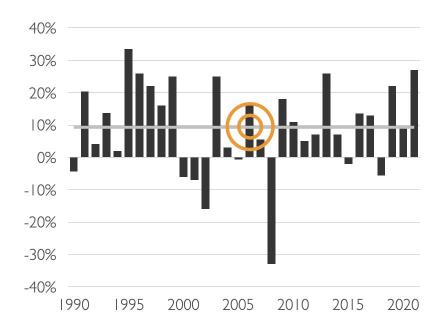

Investors are Overwhelmed

Bad Expectations Sabotage Us

The Short Term Gets Ignored

Investors are Overwhelmed

Bad Expectations Sabotage Us

The one thing the market almost never hits is its own average.