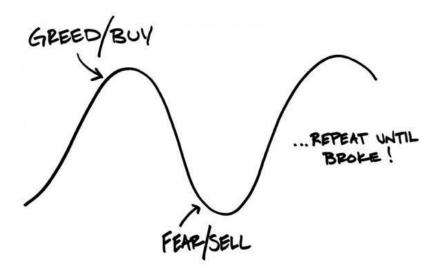

Investors are Overwhelmed

Bad Expectations Sabotage Us

The Short Term Gets Ignored

Investors are Overwhelmed

Bad Expectations Sabotage Us

The one thing the market almost never hits is its own average.