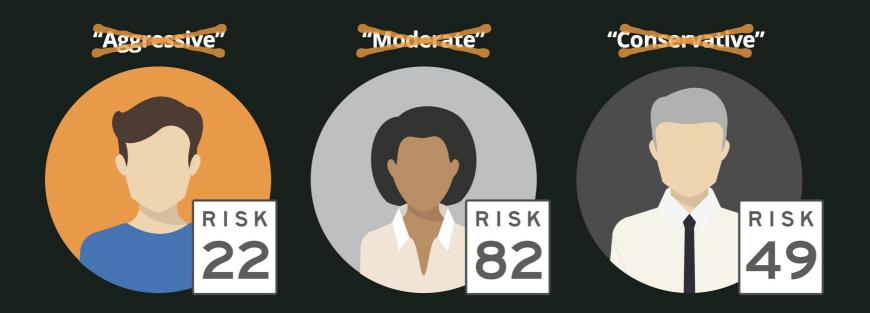

#### "Aggressive"

In fact, a team of academics assessed our methodology and data. The results?

52% of 20-29 year olds aren't aggressive.

Stereotypes didn't work any better for older folks. **53% of 70-79 year olds aren't conservative.** 

It turns out, people are individuals.